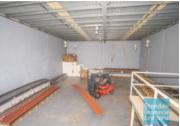

## 318M2 INDUSTRIAL UNIT WITH OFFICE **EXCLUSIVE AGENCY**

- 318m2 total space
- Classic industrial or storage unit
- 28m2 office area
- 290m2 warehouse space
- Unit faces street
- Tilt panel construction
- Air conditioned office
- Mezzanine over office
- Large windows
- Floor coverings & blinds included
- Suspended ceiling
- Private kitchenette & amenities
- Good internal racking height
- Electric roller door
- Container height roller door
- High bay lighting
- Natural light in warehouse
- Dual driveway access
- Semi-trailer access
- Exterior hardstand/containers
- Roller door access
- General Industry zoning (GI)
- 3 phase power
- Ample onsite parking
- 20 radial kilometers to Brisbane CBD
- Strategic Northside location
- Good access to Airport Precinct, Sunshine Coast & Gold Coast via Bruce Hwy & Gateway Motorway

#### **LEASED** Floor Area 318 Suburb Brendale Address 2/1 Combarton St Property ID 1561