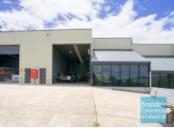

## 318M2 INDUSTRIAL UNIT WITH OFFICE **EXCLUSIVE AGENCY**

- 318m2 total space
- Classic industrial or storage unit
- 28m2 office area
- 290m2 warehouse space
- Unit faces street
- Tilt panel construction
- Air conditioned office
- Mezzanine over office
- Large windows
- Floor coverings & blinds included
- Suspended ceiling
- Private kitchenette & amenities
- Good internal racking height
- Electric roller door
- Container height roller door
- High bay lighting
- Natural light in warehouse
- Dual driveway access
- Semi-trailer access
- Exterior hardstand/containers
- Roller door access
- General Industry zoning (GI)
- 3 phase power
- Ample onsite parking
- 20 radial kilometers to Brisbane CBD
- Strategic Northside location
- Good access to Airport Precinct, Sunshine Coast & Gold Coast via Bruce Hwy & Gateway Motorway

#### **LEASED** Floor Area 318 Suburb Brendale Address 2/1 Combarton St Property ID 1561