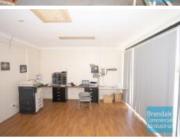

## 318M2 INDUSTRIAL UNIT WITH OFFICE **EXCLUSIVE AGENCY**

- 318m2 total space
- Classic industrial or storage unit
- 28m2 office area
- 290m2 warehouse space
- Unit faces street
- Tilt panel construction
- Air conditioned office
- Mezzanine over office
- Large windows
- Floor coverings & blinds included
- Suspended ceiling
- Private kitchenette & amenities
- Good internal racking height
- Electric roller door
- Container height roller door
- High bay lighting
- Natural light in warehouse
- Dual driveway access
- Semi-trailer access
- Exterior hardstand/containers
- Roller door access
- General Industry zoning (GI)
- 3 phase power
- Ample onsite parking
- 20 radial kilometers to Brisbane CBD
- Strategic Northside location
- Good access to Airport Precinct, Sunshine Coast & Gold Coast via Bruce Hwy & Gateway Motorway

#### **LEASED** Floor Area 318 Suburb Brendale Address 2/1 Combarton St Property ID 1561