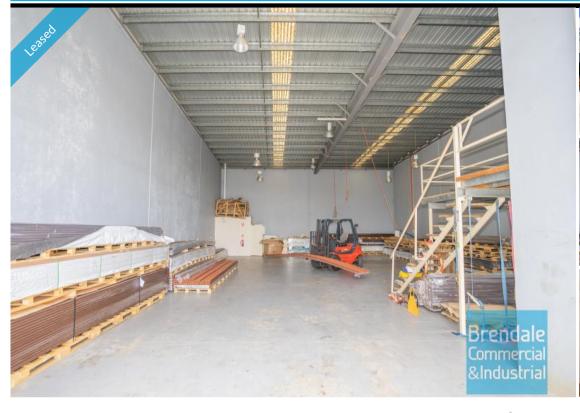

## 318M2 INDUSTRIAL UNIT WITH OFFICE **EXCLUSIVE AGENCY**

- 318m2 total space
- Classic industrial or storage unit
- 28m2 office area
- 290m2 warehouse space
- Unit faces street
- Tilt panel construction
- Air conditioned office
- Mezzanine over office
- Large windows
- Floor coverings & blinds included
- Suspended ceiling
- Private kitchenette & amenities
- Good internal racking height
- Electric roller door
- Container height roller door
- High bay lighting
- Natural light in warehouse
- Dual driveway access
- Semi-trailer access
- Exterior hardstand/containers
- Roller door access
- General Industry zoning (GI)
- 3 phase power
- Ample onsite parking
- 20 radial kilometers to Brisbane CBD
- Strategic Northside location
- Good access to Airport Precinct, Sunshine Coast & Gold Coast via Bruce Hwy & Gateway Motorway

#### **LEASED** Floor Area 318 Suburb Brendale Address 2/1 Combarton St Property ID 1561