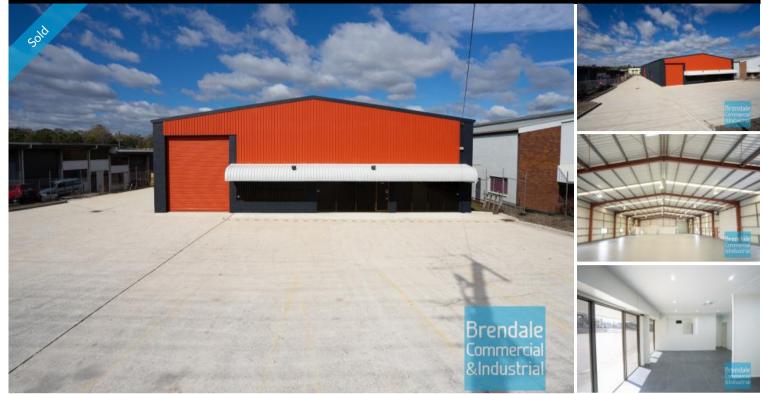

## LAWNTON 1,000M2 INDUSTRIAL FREESTANDER EXCLUSIVE AGENCY

- Freestanding industrial building
- 1,000m2 building space
- 2,531m2 total site
- Vacant and ready to occupy
- Ideal for owner occupier
- 100m2 office area
- 900m2 warehouse space
- Air conditioned office
- Office fitout included
- Reception area
- Managers offices
- Private amenities (including shower)
- Separate male & female toilets
- General Industry zoning (GI)
- Natural light in warehouse
- Clearspan warehouse
- Fully fenced site
- Semi-trailer access
- Drive through building access
- 2 roller doors
- Ample onsite parking
- 3 phase power
- 20 radial kilometers to Brisbane CBD
- Strategic Northside location
- Good access to Airport Precinct, Sunshine Coast & Gold Coast via Bruce Hwy & Gateway Motorway

### **SOLD**

1000 Lawnton 1560