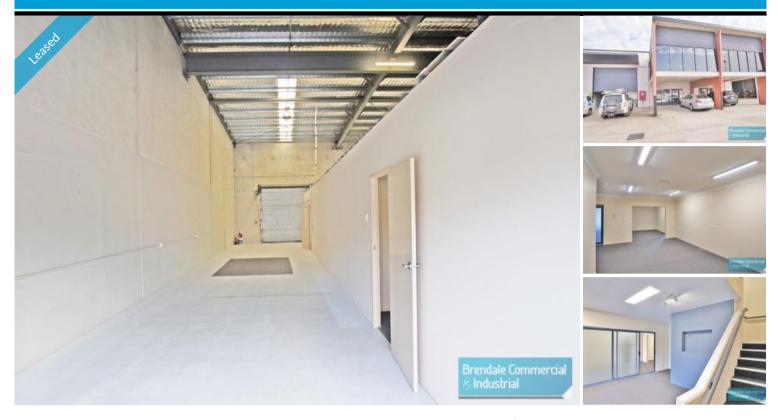

#### BASE BUILDING INCLUDES:

- Tilt panel construction
- 324m2 total tenancy space
- Well maintained, modern complex
- Large windows
- 3 phase power
- Ample car parking
- 3 exclusive car parks
- General industry zoning
- 20 radial kilometres to Brisbane CBD
- Easy access to the freeway via Linkfield road
- Strategic Northside location

#### PLUS

#### OPTION TO USE EXISTING FITOUT:

- 200m2\* of high quality office fitout valued over \$50,000
- Perfect for value-conscious business requiring high office content + warehouse
- Existing fit out includes air conditioned office  $\,$
- Office fitout over two levels (overlooks warehouse)
- Suspended ceiling, carpeted
- Private kitchenette
- Private amenities

#### OR

#### OPTION TO RETURN TO ORIGINAL BUILDING:

- Owner will return building back to existing basic fitout
- Warehouse space increases to 250m2\* total
- 30m2 reception
- 45m2 airconditioned office overlooking warehouse