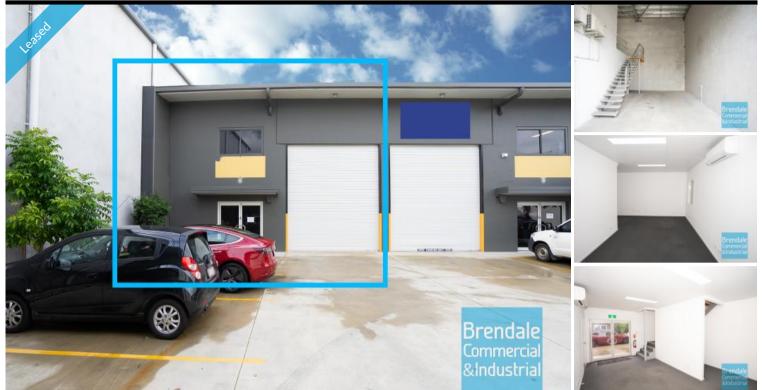

### BRENDALE Unit 8/262 Leitchs Rd 100M2 INDUSTRIAL UNIT WITH OFFICE

- 100m2 total space
- Tilt panel construction
- Well maintained tenancy in modern complex
- Vacant and ready to occupy
- 50m2 office area
- 50m2 warehouse space
- Reception area
- Office over two levels
- First floor office
- Office overlooks warehouse
- Roller door access
- Generous internal height
- Private amenities
- 2 car parking spaces
- Allocated parking
- Access from main road
- Main road frontage
- Located in busy complex
- Located in the Heart of Brendale
- 20 radial kilometers to Brisbane CBD
- Strategic Northside location

## **LEASED**

Floor Area Suburb Address Property ID 100 Brendale Unit 8/ 262 Leitchs Rd 1558