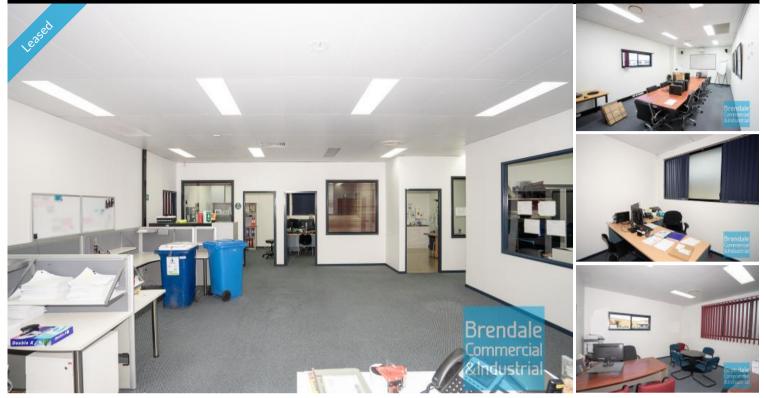

#### STRATHPINE Unit 14/104 Gympie Rd 271M2 PROFESSIONAL OFFICE SUITE EXCLUSIVE AGENCY

- 271m2 office suite

- Tilt panel construction
- Well maintained
- Air conditioned office
- Boardroom area
- Reception area
- Managers offices
- Meeting area
- Staff breakout area
- Training room
- First floor office
- Floor coverings & data cabling included
- Comms Room
- Large windows
- Professional office
- Clean open plan office area
- Lunch room area
- Access from main road
- Walking distance to Railway Station
- Ample onsite parking
- Office furniture & equipment available to purchase, if required
- Strategic Northside location