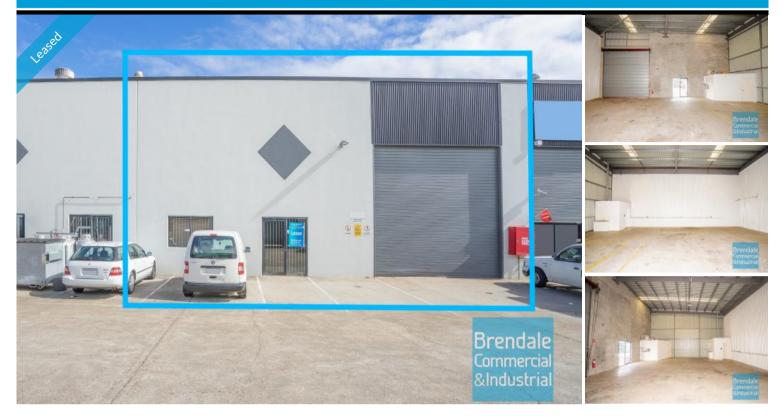

## BRENDALE 171M2 TILT PANEL UNIT WITH OFFICE

- 171m2 total space
- Tilt panel construction
- Well maintained
- Classic industrial or storage unit
- Small office area
- Air conditioned office
- Disabled Toilet
- Private kitchenette
- Good internal racking height
- High bay lighting
- Natural light in warehouse
- Located in busy complex
- Roller door access
- Ample onsite parking
- 20 radial kilometers to Brisbane CBD
- $\hbox{-}\, Strategic\, North side \, location$
- Good access to Airport Precinct, Sunshine Coast & Gold Coast via Bruce Hwy & Gateway Motorway

### **LEASED**

171 Brendale 1551