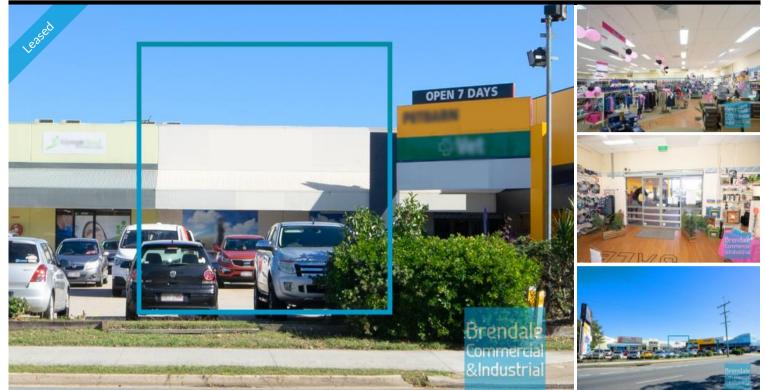

### LAWNTON 404M2 MAIN ROAD TRADE RETAIL UNIT

- 404m2 total space
- Main road frontage
- Tilt panel construction
- Ideal for trade retail/showroom
- Airconditioned
- Shop front access
- Well maintained
- Suspended ceiling
- Private kitchenette
- Private amenities
- Good/ maximum exposure
- Access from main road
- Dual driveway access
- Ample onsite parking
- Commercial zoning
- Easy parking in complex
- Good signage opportunities
- Pole sign in complex
- Signage to main road
- Strategic Northside location
- Moreton Bay Regional council is the second fastest growing area in Australia

## 

Floor Area Suburb Property ID 404 Lawnton 1550