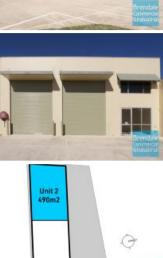

## LEASED

Floor Area Suburb Address Property ID 490 Lawnton Unit 2/ 17 Paisley Dr 1549

## AGENT DETAILS

BILL MCILWRAITH • 07 3205 3000

stan@brendalecommercial.com.au

STAN TOPP • 0416 114 215

stan@brendalecommercial.com.au

LAWNTON Unit 2/17 Paisley Dr 490M2 TILT PANEL UNIT EXCLUSIVE AGENCY

- 490m2 total space

- Tilt panel construction
- Classic industrial or storage unit
- Small office area
- Private amenities
- Good internal racking height
- High bay lighting
- Natural light in warehouse
- Clearspan warehouse
- Generous internal height
- Fully fenced site
- Semi-trailer access
- Container height roller door
- Light industry zoning
- Awnings over roller doors
- Ample onsite parking
- Neat industrial
- Allocated parking
- Strategic Northside location