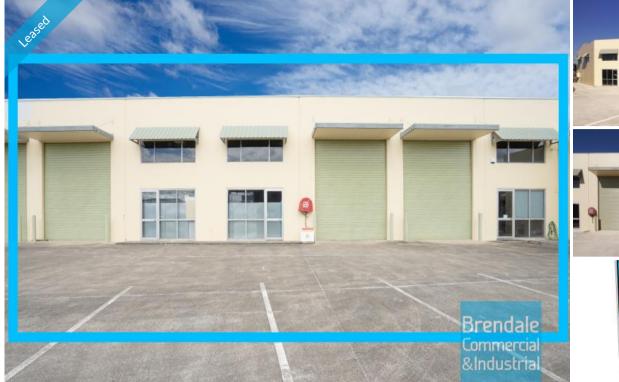

## LEASED

Floor Area Suburb Address Property ID 490 Lawnton Unit 2/ 17 Paisley Dr 1549

## AGENT DETAILS

BILL MCILWRAITH • 07 3205 3000

stan@brendalecommercial.com.au

STAN TOPP • 0416 114 215

stan@brendalecommercial.com.au

LAWNTON Unit 2/17 Paisley Dr 490M2 TILT PANEL UNIT EXCLUSIVE AGENCY

- 490m2 total space

- Tilt panel construction
- Classic industrial or storage unit
- Small office area
- Private amenities
- Good internal racking height
- High bay lighting
- Natural light in warehouse
- Clearspan warehouse
- Generous internal height
- Fully fenced site
- Semi-trailer access
- Container height roller door
- Light industry zoning
- Awnings over roller doors
- Ample onsite parking
- Neat industrial
- Allocated parking
- Strategic Northside location