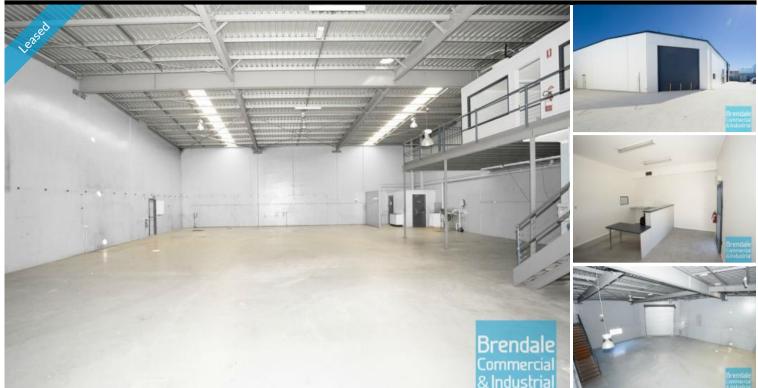

## **BRENDALE** 497M2 INDUSTRIAL UNIT WITH OFFICE EXCLUSIVE AGENCY

- 497m2 total space

- Tilt panel construction
- Well maintained
- 67m2 office area
- 400m2 warehouse space
- 30m2 mezzanine space
- Office fitout included
- Air conditioned office
- Office over two levels
- Separate male & female toilets
- 3 managers offices
- Kitchen/ lunch room
- Reception area
- Upgraded power
- Access from main road - Roller door access
- 7 car parking spaces
- 3 phase power
- Mezzanine storage
- Electric roller door
- General industry zoning
- Light industry zoning
- Allocated parking
- Natural light in warehouse
- High bay lighting
- Good internal racking height
- 20 radial kilometers to Brisbane CBD
- Strategic Northside location

- Good access to Airport Precinct, Sunshine Coast & Gold Coast via Bruce Hwy & Gateway Motorway

For more information or to arrange an inspection please call THE EXCLUSIVE AGENTS Bill Mcilwraith or Stan Topp of Brendale Commercial & Industrial