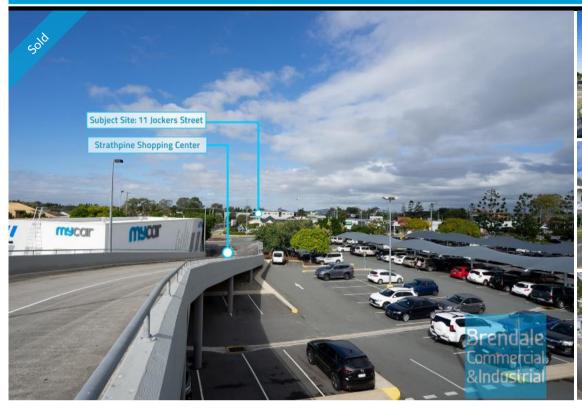

#### **STRATHPINE**

11 Jockers St

## 632M2 DEVELOPMENT LAND **EXCLUSIVE AGENCY**

- 632m2 of development land
- -80m2 freestanding building
- Potential commercial or residential use (STCA)
- Ideal location for development
- Excellent location in the 'Strathpine Center Precinct'
- Close to multi-use commercial/residential developments
- Current zoning allows multi storey development
- Zoned for 27m height\*
- Ideal location for apartments next to transport hub
- Ideal for allied health uses near private hospital
- Site includes holding income
- Ample 26m frontage to street
- Join Brisbane's development boom
- 300m to Strathpine Railway Station
- 100m to Strathpine shopping center
- 300m to Pine Rivers Private Hospital - Close to business and entertainment amenities
- Exclusive commercial pocket near transport hub
- Ideal for Developer or Owner Occupier
- Tenanted investment
- Strategic Northside location
- Moreton Bay Regional council is the second fastest growing area in Australia