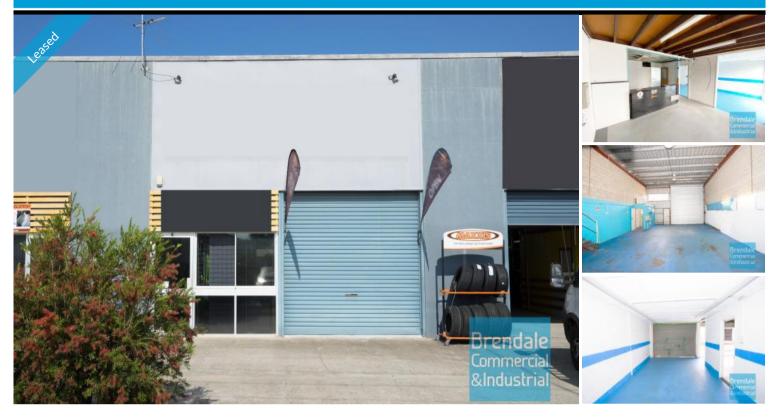

#### 157M2 CLASSIC INDUSTRIAL OR STORAGE UNIT

- 157m2 total space
- Classic industrial or storage unit
- Price Includes Outgoings
- Small office area
- Private amenities
- Good/maximum exposure
- 2 roller doors
- Ample onsite parking
- Mezzanine storage
- Container height roller door
- Service industry zoning
- Good signage opportunities
- Strategic Northside location
- Moreton Bay Regional council is the second fastest growing area in Australia

#### **LEASED** Floor Area 157 Suburb Lawnton Address Unit 4/20 Paisley Dr 1546 Property ID