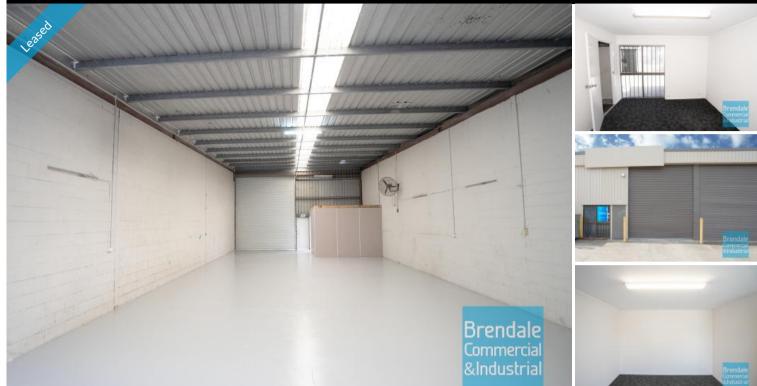

#### **BRENDALE** Unit 7/4 Belconnen Cres

179M2 CLASSIC INDUSTRIAL OR STORAGE UNIT EXCLUSIVE AGENCY

- 179m2 total space
- 165m2 warehouse space
- Small office area
- Direct driveway access to unit roller door (without turn)
- Good small truck access
- Washdown bay in place
- Classic industrial or storage unit
- Ideal for truck & trailer storage or workshop
- Private amenities
- Private kitchenette
- Dual driveway access
- Roller door access
- Ample onsite parking
- 3 phase power
- General Industry zoning (GI)
- Well priced to suit the market
- Located in the Heart of Brendale
- Centrally located
- Located near shops & business services
- 20 radial kilometers to Brisbane CBD
- Strategic Northside location

- Good access to Airport Precinct, Sunshine Coast & Gold Coast via Bruce Hwy & Gateway Motorway

For more information or to arrange an inspection please call THE EXCLUSIVE AGENTS Bill Mcilwraith or Stan Topp of Brendale Commercial & Industrial