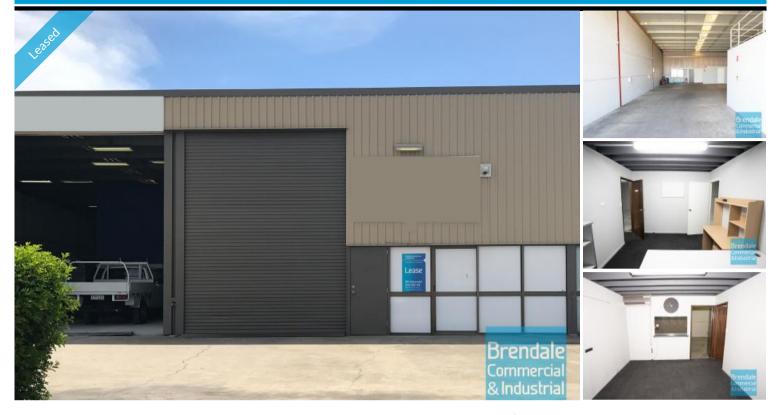

## 191M2 CLASSIC INDUSTRIAL OR STORAGE UNIT EXCLUSIVE AGENCY

- 191m2 total space
- Classic industrial or storage unit
- Direct street frontage
- 31m2 office area
- 160m2 warehouse space
- Mezzanine storage
- Private kitchenette
- Private amenities
- Natural light in warehouse
- Roller door access
- Ample onsite parking
- 3 phase power
- General Industry zoning (GI)
- Easy parking in complex
- Good signage opportunities
- 20 radial kilometers to Brisbane CBD
- Strategic Northside location
- Good access to Airport Precinct, Sunshine Coast & Gold Coast via Bruce Hwy & Gateway Motorway

### LEASED 191

Brendale 1543