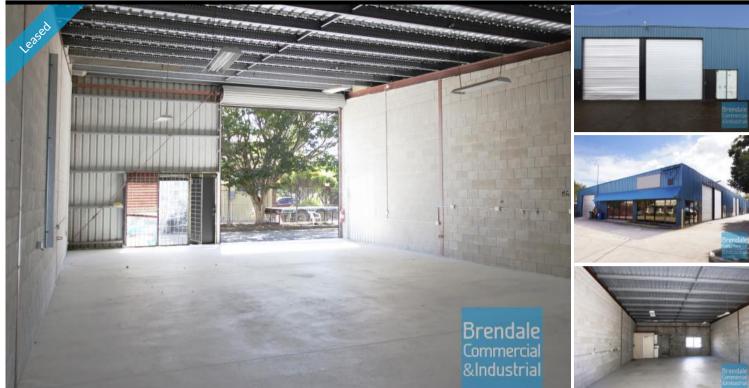

## **BRENDALE** Unit 3/12 Duntroon St 160M2 CLASSIC INDUSTRIAL OR STORAGE UNIT

- 160m2 total space
- Classic industrial or storage unit
- Private amenities
- Private kitchenette
- Roller door access
- Ample onsite parking
- 3 phase power
- General Industry zoning (GI)
- Well positioned in the heart of Brendale
- 8 minute cycle or 18 minute walk to Strathpine station
- 20 radial kilometres to Brisbane CBD
- Easy access to the freeway via Linkfield road
- Moreton Bay Regional council is the second fastest growing area in Australia
- Strategic Northside location
- 20 radial kilometers to Brisbane CBD
- Strategic Northside location
- Good access to Airport Precinct, Sunshine Coast & Gold Coast via Bruce Hwy & Gateway Motorway

# LEASED

160

1541

Floor Area Suburb Brendale Address Unit 3/12 Duntroon St Property ID