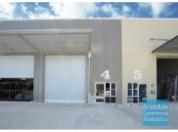

## 158M2 INDUSTRIAL UNIT WITH OFFICE **EXCLUSIVE AGENCY**

- 158m2 total space
- Classic industrial or storage unit
- Tilt panel construction
- 140m2 warehouse space
- Air conditioned office
- 18m2 office area
- 18m2 mezzanine over office
- Modern complex
- Private amenities
- Large private kitchenette
- Cooktop, fridge, washing machine, dishwasher + storage included
- Disabled toilet (including shower)
- Good internal racking height
- Clear internal height 7.2m-8.1m
- High bay lighting
- 3 phase power
- Natural light in warehouse
- Roller door access
- Electric roller door
- Personnel entry door
- Light industry zoning
- Awnings over roller doors
- Ample onsite parking
- Easy parking in complex
- Pole sign in complex
- Strategic Northside location
- Moreton Bay Regional council is the second fastest growing area in Australia