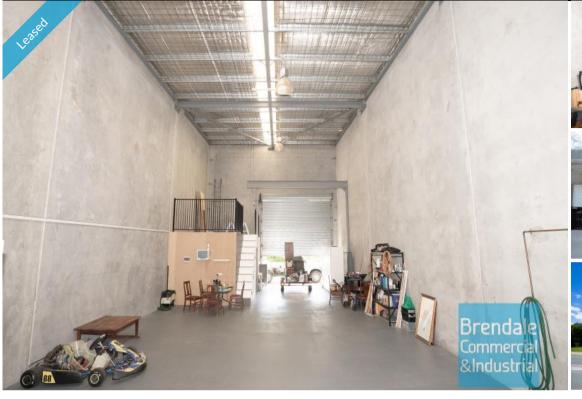

## 158M2 INDUSTRIAL UNIT WITH OFFICE **EXCLUSIVE AGENCY**

- 158m2 total space
- Classic industrial or storage unit
- Tilt panel construction
- 140m2 warehouse space
- Air conditioned office
- 18m2 office area
- 18m2 mezzanine over office
- Modern complex
- Private amenities
- Large private kitchenette
- Cooktop, fridge, washing machine, dishwasher + storage included
- Disabled toilet (including shower)
- Good internal racking height
- Clear internal height 7.2m-8.1m
- High bay lighting
- 3 phase power
- Natural light in warehouse
- Roller door access
- Electric roller door
- Personnel entry door
- Light industry zoning
- Awnings over roller doors
- Ample onsite parking
- Easy parking in complex
- Pole sign in complex
- Strategic Northside location
- Moreton Bay Regional council is the second fastest growing area in Australia