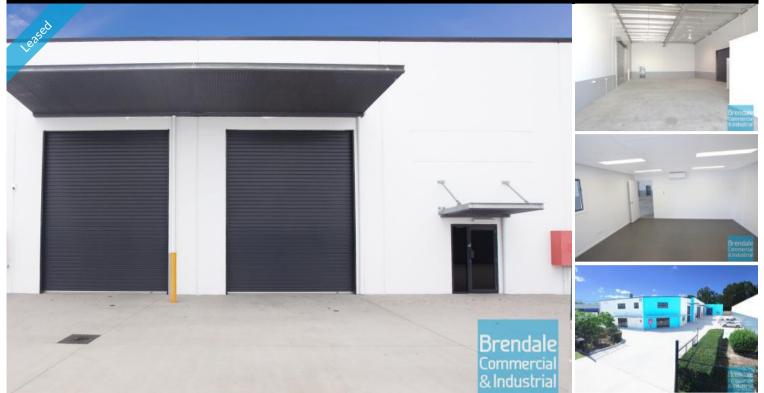

### LAWNTON Unit 4/ 12 Paisley Dr 250M2 INDUSTRIAL UNIT WITH OFFICE EXCLUSIVE AGENCY

- 250m2 total space

- Vacant and ready to occupy
- Tilt panel construction
- Freshly painted
- Modern complex
- Air conditioned office
- Clean open plan office area
- Fibre optic data cabling
- Floor coverings included
- Data cabling included
- Private amenities
- Access from main road
- Fully fenced site
- Semi-trailer access
- Ample onsite parking
- 3 phase power
- Electric roller door
- Service industry zoning
- Allocated parking
- Good signage opportunities
- Pole sign in complex
- Good internal racking height
- High bay lighting
- Natural light in warehouse
- Strategic Northside location
- Moreton Bay Regional council is the second fastest growing area in Australia
- Need more space? Larger sizes are available

## **LEASED**

Floor Area Suburb Address Property ID 250 Lawnton Unit 4/ 12 Paisley Dr 1536