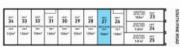

### **BRENDALE**

Unit 27/71 South Pine Rd

#### 156M2 CLASSIC INDUSTRIAL OR STORAGE UNIT

- 156m2 total space
- Classic industrial or storage unit
- Small office area
- Access from main road
- Roller door access
- 3 car parking spaces
- Easy parking in complex
- Pole sign in complex
- Alternative sizes available from 156m2 474m2
- Walking distance to Strathpine railway station
- Located in the Heart of Brendale
- Strategic Northside location
- Alternative sizes are available

#### **LEASED** Floor Area 156 Suburb Brendale Address Unit 27/71 South Pine Rd Property ID 1535