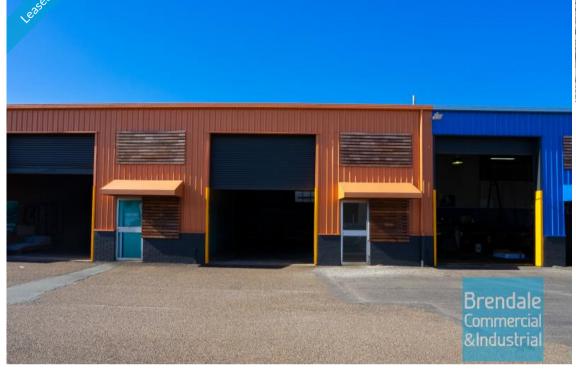

#### 156M2 CLASSIC INDUSTRIAL OR STORAGE UNIT

- 156m2 total space
- Classic industrial or storage unit
- Small office area
- Access from main road
- Roller door access
- 3 car parking spaces
- Easy parking in complex
- Pole sign in complex
- Alternative sizes available from 156m2 474m2
- Walking distance to Strathpine railway station
- Located in the Heart of Brendale
- Strategic Northside location
- Alternative sizes are available

#### **LEASED** Floor Area 156 Suburb Brendale Address Unit 27/71 South Pine Rd Property ID 1535