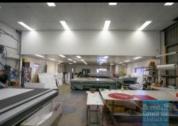

## 197M2 INDUSTRIAL UNIT WITH OFFICE EXCLUSIVE AGENCY

- 197m2 total space
- 17m2 office area
- 180m2 warehouse space
- Access from the main road
- Classic industrial or storage unit
- Small office area
- Roller door access
- 4 car parking spaces
- 3 phase power
- Mezzanine storage
- Private kitchenette
- Private amenities
- Located in the Heart of Brendale
- General Industry zoning (GI)
- Allocated parking
- 20 radial kilometres to Brisbane CBD
- Strategic Northside location
- Good access to Airport Precinct, Sunshine Coast & Gold Coast via Bruce Hwy & Gateway Motorway