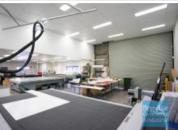

## 197M2 INDUSTRIAL UNIT WITH OFFICE EXCLUSIVE AGENCY

- 197m2 total space
- 17m2 office area
- 180m2 warehouse space
- Access from the main road
- Classic industrial or storage unit
- Small office area
- Roller door access
- 4 car parking spaces
- 3 phase power
- Mezzanine storage
- Private kitchenette
- Private amenities
- Located in the Heart of Brendale
- General Industry zoning (GI)
- Allocated parking
- 20 radial kilometres to Brisbane CBD
- Strategic Northside location
- Good access to Airport Precinct, Sunshine Coast & Gold Coast via Bruce Hwy & Gateway Motorway