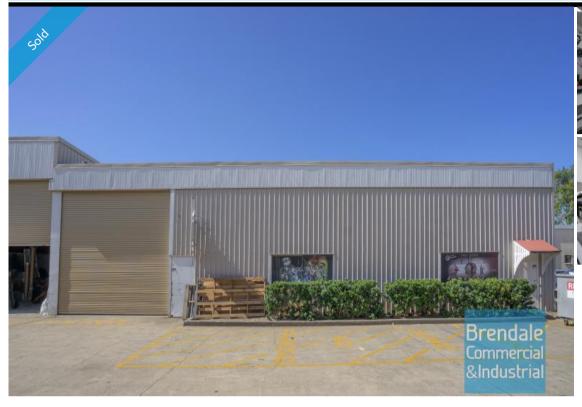

## 197M2 INDUSTRIAL UNIT WITH OFFICE EXCLUSIVE AGENCY

- 197m2 total space
- 17m2 office area
- 180m2 warehouse space
- Access from the main road
- Classic industrial or storage unit
- Small office area
- Roller door access
- 4 car parking spaces
- 3 phase power
- Mezzanine storage
- Private kitchenette
- Private amenities
- Located in the Heart of Brendale
- General Industry zoning (GI)
- Allocated parking
- 20 radial kilometres to Brisbane CBD
- Strategic Northside location
- Good access to Airport Precinct, Sunshine Coast & Gold Coast via Bruce Hwy & Gateway Motorway

# Sale SOLD Floor Area 197 Suburb Brendale Property ID 1531