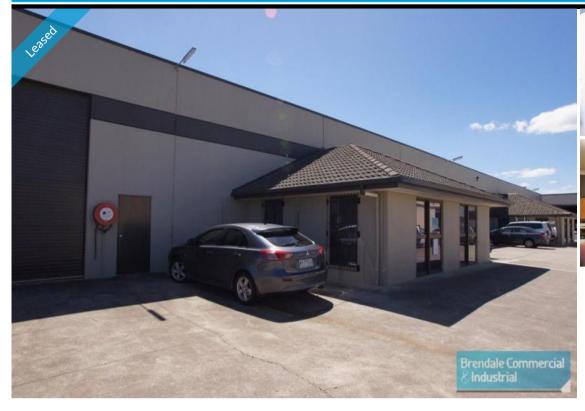

## **BRENDALE**

300M2 TILT PANEL INDUSTRIAL **EXCLUSIVE AGENCY** 

- Modern complex
- 300m2 total space
- 175m2 warehouse
- 75m2 offices over two levels
- Offices overlook warehouse
- 50m2 first floor mezzanine
- Separate large lunch room
- Roller door access
- 2 exclusive parking spaces
- Well positioned to access the freeway via Linkfield road
- 20 radial kilometers to Brisbane CBD
- Moreton Bay Regional council is the second fastest growing area in Australia
- Strategic Northside location