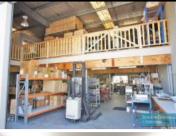

## **BRENDALE**

300M2 TILT PANEL INDUSTRIAL **EXCLUSIVE AGENCY** 

- Modern complex
- 300m2 total space
- 175m2 warehouse
- 75m2 offices over two levels
- Offices overlook warehouse
- 50m2 first floor mezzanine
- Separate large lunch room
- Roller door access
- 2 exclusive parking spaces
- Well positioned to access the freeway via Linkfield road
- 20 radial kilometers to Brisbane CBD
- Moreton Bay Regional council is the second fastest growing area in Australia
- Strategic Northside location