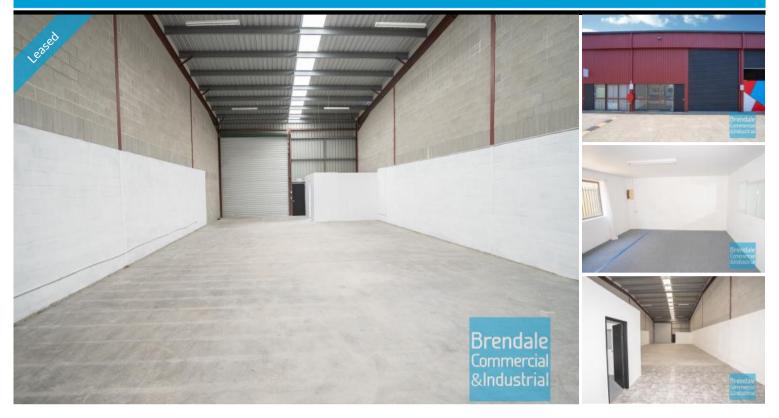

## BRENDALE 225M2 INDUSTRIAL UNIT

- 225m2 total space
- Vacant and ready to occupy
- Access from main road
- Small office area
- Private amenities
- Roller door access
- 4 car parking spaces
- Container height roller door
- Personnel entry door
- Light industry zoning
- Neat industrial
- Natural light in warehouse
- 20 radial kilometers to Brisbane CBD
- Strategic Northside location
- Good access to Airport Precinct, Sunshine Coast & Gold Coast via Bruce Hwy & Gateway Motorway

### **LEASED**

225 Brendale 1527