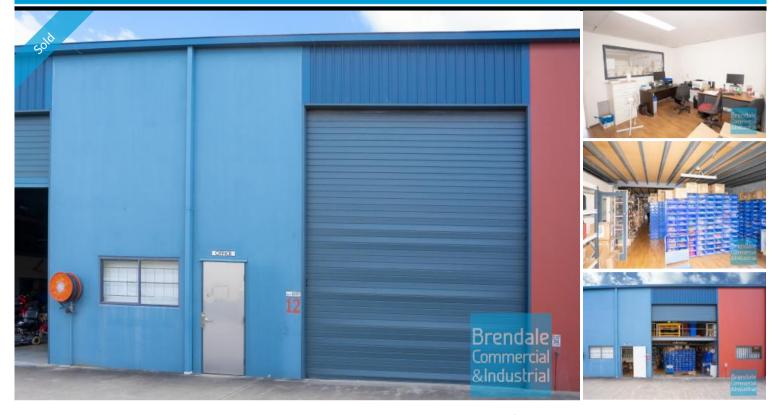

## 316M2 INDUSTRIAL UNIT WITH OFFICE **EXCLUSIVE AGENCY**

- 316m2 total space
- Tilt panel construction
- 60m2 office area
- 156m2 warehouse space
- 100m2 mezzanine space
- Mezzanine floor across office and warehouse
- Office fitout included
- Managers offices
- Reception area
- Private amenities
- Drive around access
- General Industry zoning (GI) - Dual driveway access
- Roller door access
- Ample onsite parking
- 3 phase power
- Easy parking in complex
- 20 radial kilometers to Brisbane CBD
- Strategic Northside location
- Good access to Airport Precinct, Sunshine Coast & Gold Coast via Bruce Hwy & Gateway Motorway

#### Sale **SOLD**

Floor Area 316 Suburb **Brendale** Address Unit 12/60 Kremzow Rd 1524 Property ID