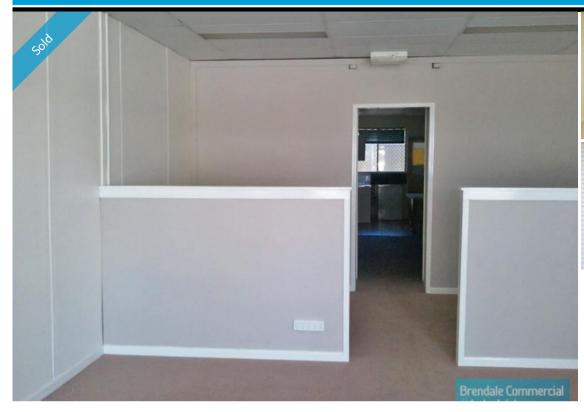

## LAWNTON 86M2 GYMPIE ROAD SHOP/ OFFICE

- Freshly painted & ready to occupy
- 86m2 total retail or office space
- Air conditioned tenancy
- Excellent location/ maximum exposure
- Located in complex on Gympie Road
- Private kitchenette within tenancy
- Private amenities within tenancy
- Shop front access with glazed frontage
- Suspended ceiling & carpeted
- Tenancy seperated into 3 distinct but connected spaces
- Ample onsite parking
- Moreton Bay Regional council is the second fastest growing area in Australia
- Strategic Northside location