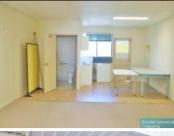

## LAWNTON 86M2 GYMPIE ROAD SHOP/ OFFICE

- Freshly painted & ready to occupy
- 86m2 total retail or office space
- Air conditioned tenancy
- Excellent location/ maximum exposure
- Located in complex on Gympie Road
- Private kitchenette within tenancy
- Private amenities within tenancy
- Shop front access with glazed frontage
- Suspended ceiling & carpeted
- Tenancy seperated into 3 distinct but connected spaces
- Ample onsite parking
- Moreton Bay Regional council is the second fastest growing area in Australia
- Strategic Northside location