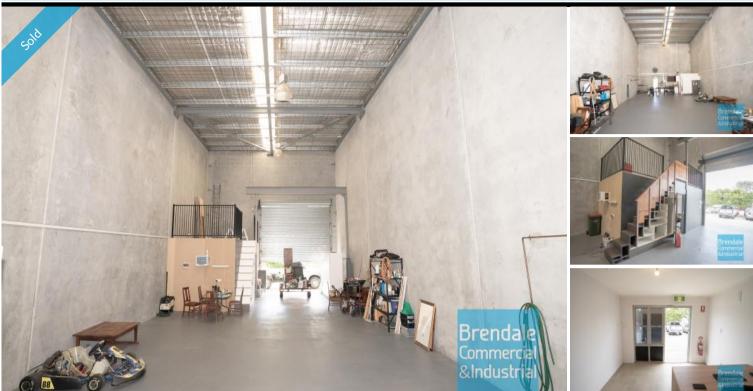

## LAWNTON Unit 4/53 Lawnton Pocket Rd 176M2 INDUSTRIAL UNIT WITH OFFICE

EXCLUSIVE AGENCY

- 176m2 total space

- Classic industrial or storage unit
- Tilt panel construction
- Tenanted investment
- 140m2 warehouse space
- Air conditioned office
- 18m2 office area
- 18m2 mezzanine over office
- Modern complex
- Private amenities
- Large private kitchenette
- Cooktop, fridge, washing machine, dishwasher + storage included
- Disabled toilet (including shower)
- Good internal racking height
- Clear internal height 7.2m-8.1m
- High bay lighting
- 3 phase power
- Natural light in warehouse
- Roller door access
- Electric roller door
- Personnel entry door
- Light industry zoning
- Awnings over roller doors
- Ample onsite parking
- Easy parking in complex
- Pole sign in complex
- Strategic Northside location
- Moreton Bay Regional council is the second fastest growing area in Australia