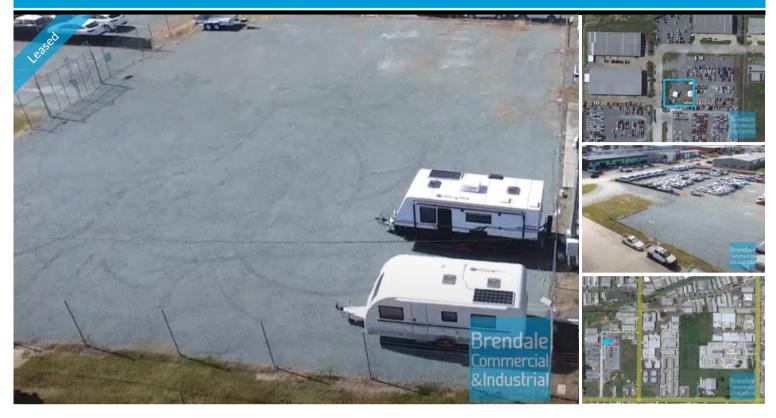

## **BRENDALE** 1,200M2 HARDSTAND YARD

- 1,200m2 hardstand yard
- Ideal container or vehicle storage yard
- Fully fenced site
- Semi-trailer access
- Excellent B-Double truck access
- Access from main road
- Exclusive use hardstand area
- General Industry zoning (GI)
- 20 radial kilometers to Brisbane CBD
- Strategic Northside location
- Good access to Airport Precinct, Sunshine Coast & Gold Coast via Bruce Hwy & Gateway Motorway
- Need more space? Alternative sizes are available