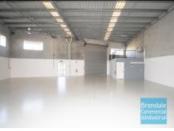

## 258M2 CLASSIC INDUSTRIAL OR STORAGE UNIT **EXCLUSIVE AGENCY**

- 258m2 total space
- Tilt panel construction
- Classic industrial or storage unit
- Small office area
- Fully fenced site
- Located in the Heart of Brendale
- Roller door access
- 4 car parking spaces
- 3 phase power
- General Industry zoning (GI)
- Well priced to suit the market
- Easy parking in complex
- Good internal racking height
- High bay lighting
- Natural light in warehouse
- 20 radial kilometers to Brisbane CBD
- Strategic Northside location
- Good access to Airport Precinct, Sunshine Coast & Gold Coast via Bruce Hwy & Gateway Motorway

#### **LEASED** Floor Area 258 Suburb Brendale Address Unit 5/227 Leitchs Rd Property ID 1501