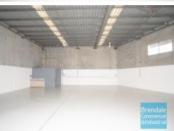

## 258M2 CLASSIC INDUSTRIAL OR STORAGE UNIT **EXCLUSIVE AGENCY**

- 258m2 total space
- Tilt panel construction
- Classic industrial or storage unit
- Small office area
- Fully fenced site
- Located in the Heart of Brendale
- Roller door access
- 4 car parking spaces
- 3 phase power
- General Industry zoning (GI)
- Well priced to suit the market
- Easy parking in complex
- Good internal racking height
- High bay lighting
- Natural light in warehouse
- 20 radial kilometers to Brisbane CBD
- Strategic Northside location
- Good access to Airport Precinct, Sunshine Coast & Gold Coast via Bruce Hwy & Gateway Motorway

#### **LEASED** Floor Area 258 Suburb Brendale Address Unit 5/227 Leitchs Rd Property ID 1501