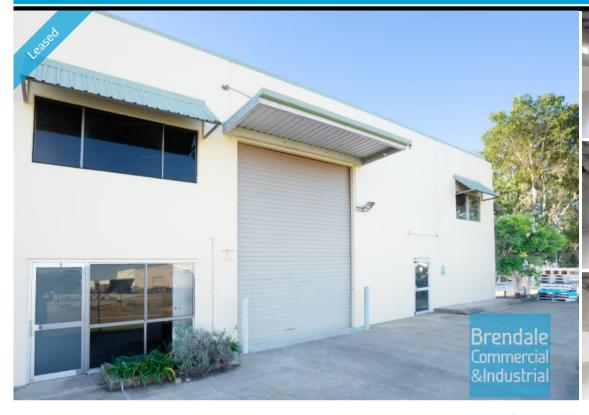

## 258M2 CLASSIC INDUSTRIAL OR STORAGE UNIT **EXCLUSIVE AGENCY**

- 258m2 total space
- Tilt panel construction
- Classic industrial or storage unit
- Small office area
- Fully fenced site
- Located in the Heart of Brendale
- Roller door access
- 4 car parking spaces
- 3 phase power
- General Industry zoning (GI)
- Well priced to suit the market
- Easy parking in complex
- Good internal racking height
- High bay lighting
- Natural light in warehouse
- 20 radial kilometers to Brisbane CBD
- Strategic Northside location
- Good access to Airport Precinct, Sunshine Coast & Gold Coast via Bruce Hwy & Gateway Motorway

#### **LEASED** Floor Area 258 Suburb Brendale Address Unit 5/227 Leitchs Rd Property ID 1501