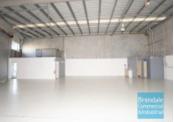

## 258M2 CLASSIC INDUSTRIAL OR STORAGE UNIT **EXCLUSIVE AGENCY**

- 258m2 total space
- Tilt panel construction
- Classic industrial or storage unit
- Small office area
- Fully fenced site
- Located in the Heart of Brendale
- Roller door access
- 4 car parking spaces
- 3 phase power
- General Industry zoning (GI)
- Well priced to suit the market
- Easy parking in complex
- Good internal racking height
- High bay lighting
- Natural light in warehouse
- 20 radial kilometers to Brisbane CBD
- Strategic Northside location
- Good access to Airport Precinct, Sunshine Coast & Gold Coast via Bruce Hwy & Gateway Motorway

#### **LEASED** Floor Area 258 Suburb Brendale Address Unit 5/227 Leitchs Rd Property ID 1501