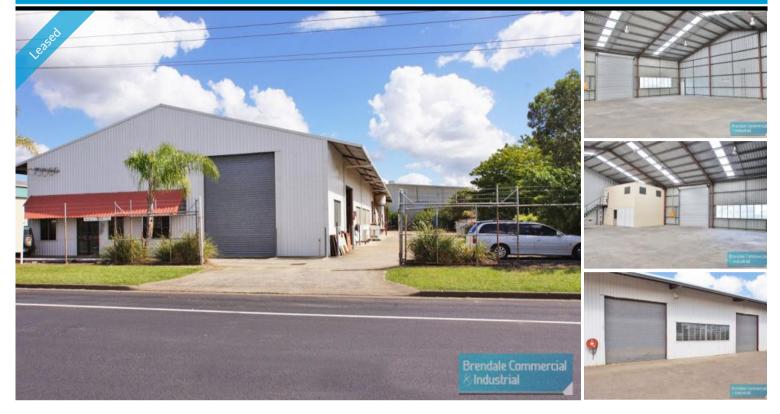

### **BRENDALE** 442M2 INDUSTRIAL UNIT

- 400m2 warehouse area
- Dual roller door access
- 40m2 air conditioned office
- Office over two levels
- Office overlooks warehouse
- Private amenities
- Semi-trailer access
- 3 phase power
- General industry zoning
- 4 car parking spaces
- Exterior hardstand area for containers
- Fully fenced site
- Well located short drive from post office, shops & banks
- 11 minute cycle or 20min walk to Strathpine railway station
- 20 radial kilometers to Brisbane CBD
- Moreton Bay Regional council is the second fastest growing area in Australia
- Strategic Northside location