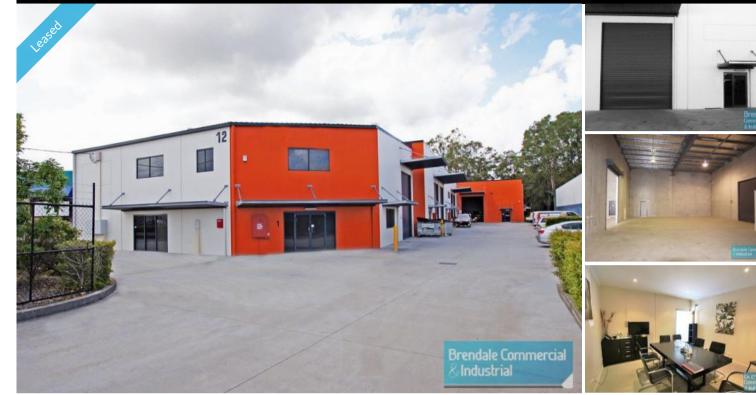

## LAWNTON Unit 1/12 Paisley Drive CORPORATE OFFICE/ WAREHOUSE EXCLUSIVE AGENCY

- 432m2 total area

- 90m2 of first floor office
- Front unit in complex
- Ground floor air-conditioned reception & boardroom
- Air-lines, 3 phase power
- Warehouse with electric roller door access
- 4 onsite allocated carparks
- Well maintained and presented
- Fully fenced site
- 5 minute cycle, or 17 minute walk to Lawnton railway station
- 20 radial kilometres to Brisbane CBD
- 50m Access off Gympie Road
- Moreton Bay Regional council is the second fastest growing area in Australia
- Strategic Northside location