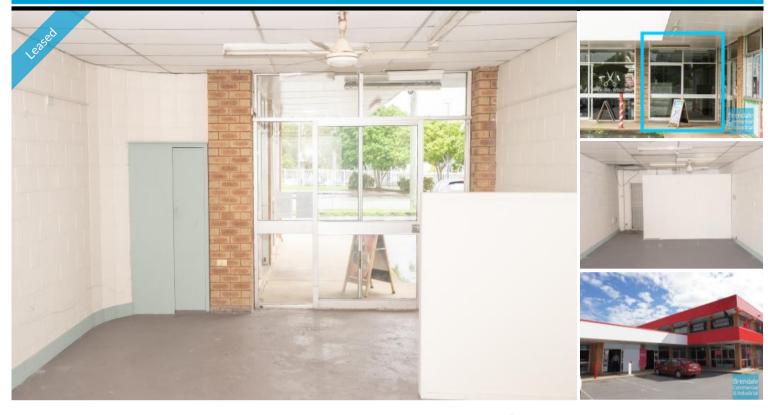

## 42M2 SHOP / OFFICE / CAFE EXCLUSIVE AGENCY

- 42m2 retail or office space
- Well priced entry level rental rate
- Excellent location opposite Railway Station
- $\hbox{-}\, \mathsf{Shop}\, \mathsf{front}\, \mathsf{access}\,$
- $\hbox{-}\, {\sf Glass}\, {\sf display}\, {\sf shop}\, {\sf front}$
- Suspended ceiling
- Private kitchenette
- Excellent opportunity for start-up venture
- Located near local schools
- Located on an intersection with two street access
- Ample car parking
- Moreton Bay Regional council is the second fastest growing area in Australia
- Strategic Northside location

### LEASED 42

Floor Area 42
Suburb Lawnton
Address Shop 5/ 2 Ebert Pde
Property ID 1488