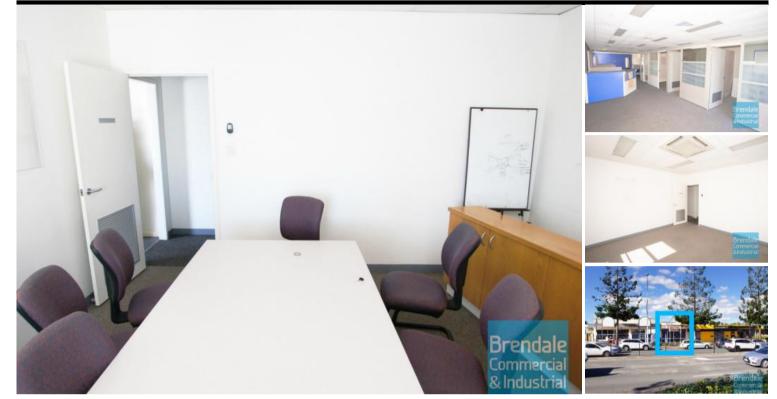

## **STRATHPINE** 193M2 MAIN ROAD OFFICE OR RETAIL SHOP

- 193m2 office suite
- Ideal medical suite, office or retail shop
- Owner rental incentives available
- Excellent exposure with main road frontage
- Office fitout included
- Fitout can be configured to suit
- Air conditioned office
- Shop front access with glass display shop front
- Reception area & managers offices
- Suspended ceiling & floor coverings included
- Meeting area & training room
- Office over two levels
- Lunch room area & private kitchenette
- Located in busy complex
- Well priced to suit the market
- Easy parking in complex
- Centrally located
- Parking at rear (or street parking out front)
- Good signage opportunities
- Strategic Northside location
- Good foot traffic
- Moreton Bay Regional council is the second fastest growing area in Australia