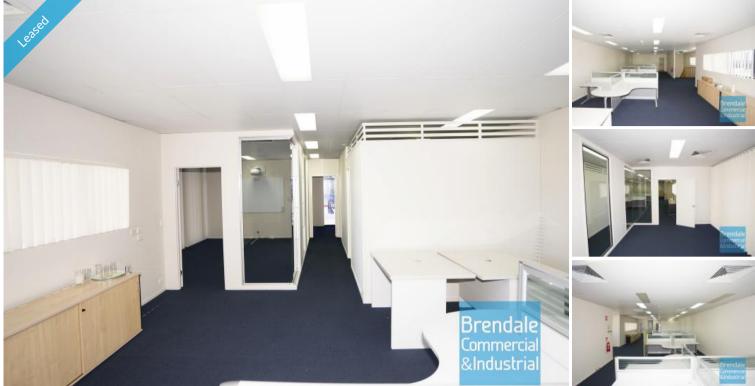

## **Brendale Commercial & Industrial**

BRENDALE Unit 1/19 Kremzow Rd 208M2 MODERN OFFICE SUITE EXCLUSIVE AGENCY

- 208m2 office suite
- Modern complex
- First floor office
- Managers offices
- Boardroom area
- Clean open plan office area
- Office fitout included
- Floor coverings included
- Data cabling included
- Lunch room area
- Seperate male & female toilets
- Good/ maximum exposure
- Main road frontage
- Located near shops & business services
- Walking distance to Railway Station
- Located in the Heart of Brendale
- Ample onsite parking
- Good signage opportunities
- Existing office furniture included
- 20 radial kilometers to Brisbane CBD
- Strategic Northside location