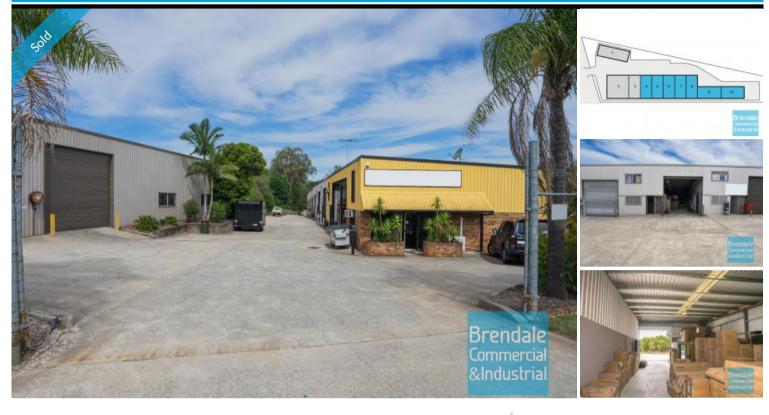

## [UNDER OFFER] 1.302M2 CLASSIC INDUSTRIAL UNITS **EXCLUSIVE AGENCY**

[UNDER OFFER: PLEASE CONTACT US FOR SIMILAR PROPERTIES]

- 1,302m2 total space
- 7 individual units (186m2 each)
- Ideal for a Owner Occupier (+ lease unused units for income)
- Keep current tenants or use immediately yourself
- Internal walls could be removed to expand tenancy sizes
- Office fitout included
- Fully fenced site
- Exterior hardstand/containers
- Semi-trailer access
- 7 roller doors
- 20 car parking spaces
- General Industry zoning (GI)
- Strategic Northside location
- Moreton Bay Regional council is the second fastest growing area in Australia

#### **SOLD** Floor Area 1302 Suburb Lawnton Address Units 4-10/34 Paisley Dr Property ID 1480