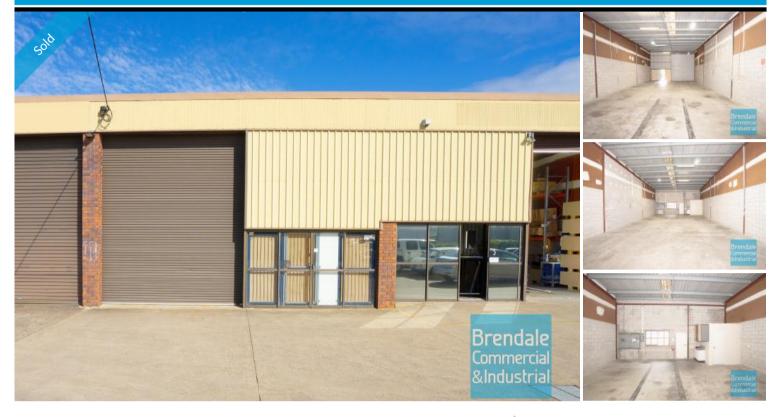

### 155M2 CLASSIC INDUSTRIAL OR STORAGE UNIT **EXCLUSIVE AGENCY**

- 155m2 warehouse space
- Classic industrial or storage unit
- Ideal small workshop
- Private WC in tenancy
- Private kitchenette in tenancy
- Corner Site
- Roller door access
- Ample onsite parking
- General Industry zoning (GI)
- Strategic Northside location
- Moreton Bay Regional council is the second fastest growing area in Australia

#### **SOLD** Floor Area 155 Suburb Lawnton Address Unit 4/25 Paisley Dr Property ID 1475