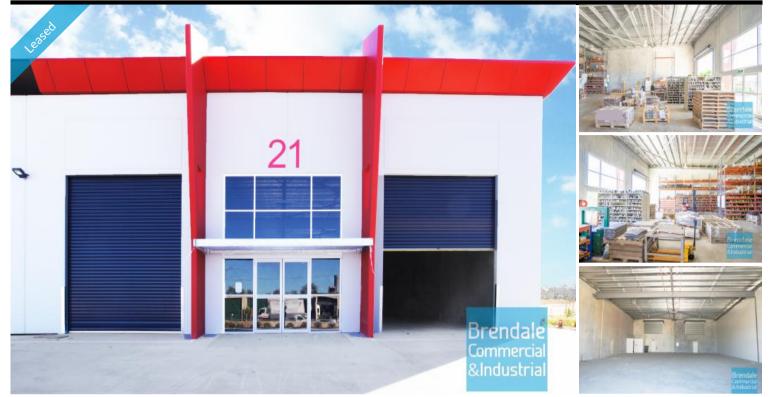

### LAWNTON Unit 21/79 Paisley Dr 500M2 MODERN INDUSTRIAL UNIT EXCLUSIVE AGENCY

- 500m2 total space

- Tilt panel construction
- Modern complex
- Unit faces street
- Classic industrial or storage unit
- 500m2 warehouse space
- Shop front access
- Good internal racking height
- High bay lighting
- Natural light in warehouse
- Private Kitchenette
- Private Amenities with shower
- Office can be built to suit incoming tenant, if required
- Exterior hardstand/ containers
- Semi-trailer access
- Corner Site
- 2 roller doors
- 5 car parking spaces
- 3 phase power
- General industry zoning
- Allocated parking
- Strategic Northside location

## LEASED

Floor Area Suburb Address Property ID 500 Lawnton Unit 21/ 79 Paisley Dr 1474