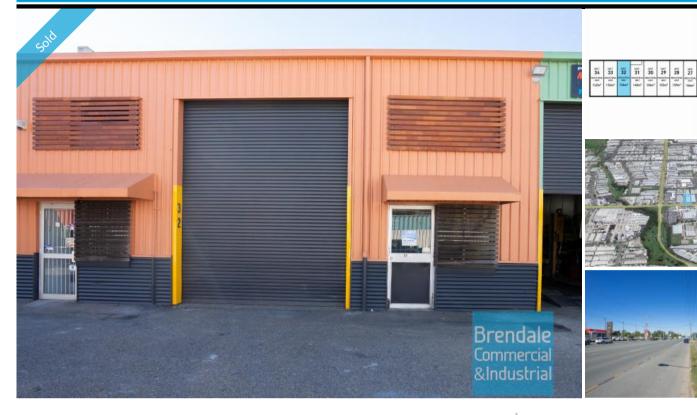

#### 156M2 CLASSIC INDUSTRIAL OR STORAGE UNIT

- 156m2 total space
- Classic industrial or storage unit
- 10m2 office area
- 146m2 warehouse space
- Small office area
- Located in the Heart of Brendale
- Walking distance to Railway Station
- Access from main road
- Roller door access
- 3 car parking spaces
- $\hbox{-} \ {\sf Easy} \ {\sf parking} \ {\sf in} \ {\sf complex} \\$
- Pole sign in complex
- Located in the heart of Brendale
- Strategic Northside location
- Alternative sizes are available

# SOLD

Floor Area 156
Suburb Brendale
Address Unit 32/71 South Pine Rd
Property ID 1470