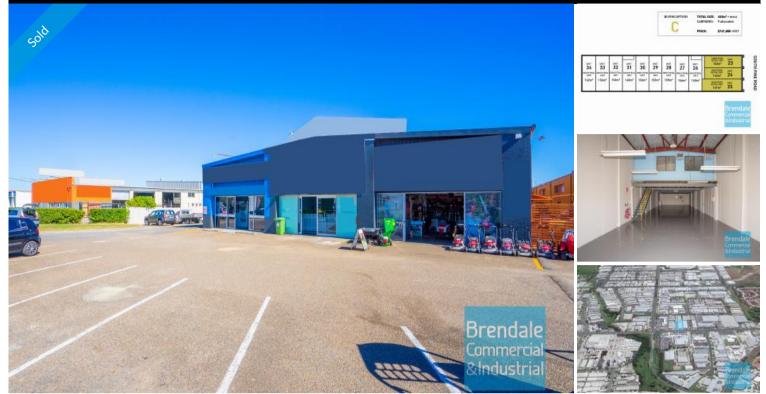

### **BRENDALE** Unit 26/71 South Pine Rd

161M2 MAIN ROAD TRADE RETAIL UNIT EXCLUSIVE AGENCY

#### --UNDER CONTRACT--

- 161m2 total space
- Ideal for trade retail showroom
- Front unit in complex facing street
- Main road frontage
- Good/ maximum exposure
- Very well priced to suit the market
- Dual driveway access
- Direct street frontage
- Allocated parking spaces
- Commercial zoning
- Service industry zoning
- Ideal for Owner Occupier
- Ground floor Showroom
- Signage to main road
- Walking distance to Railway Station
- Located near shops & business services
- Excellent truck access
- Strategic Northside location

## **SOLD**

Floor Area161SuburbBrendaleAddressUnit 26/71 South Pine RdProperty ID1468