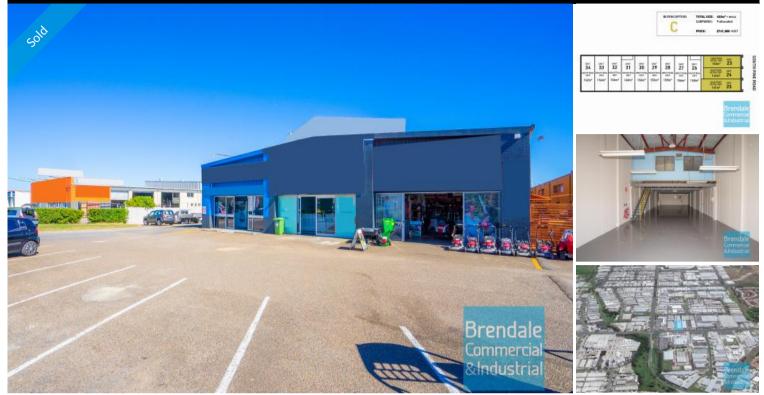

## **BRENDALE** Unit 24/71 South Pine Rd

142M2 MAIN ROAD TRADE RETAIL UNIT EXCLUSIVE AGENCY

## --UNDER CONTRACT--

- 142m2 total space
- Ideal for trade retail showroom
- Front unit in complex facing street
- Main road frontage
- Good/ maximum exposure
- Very well priced to suit the market
- Dual driveway access
- Direct street frontage
- Allocated parking spaces
- Commercial zoning
- Service industry zoning
- Ideal for Owner Occupier
- Ground floor Showroom
- Signage to main road
- Walking distance to Railway Station
- Located near shops & business services
- Excellent truck access
- Strategic Northside location

Floor Area142SuburbBrendaleAddressUnit 24/71 South Pine RdProperty ID1467