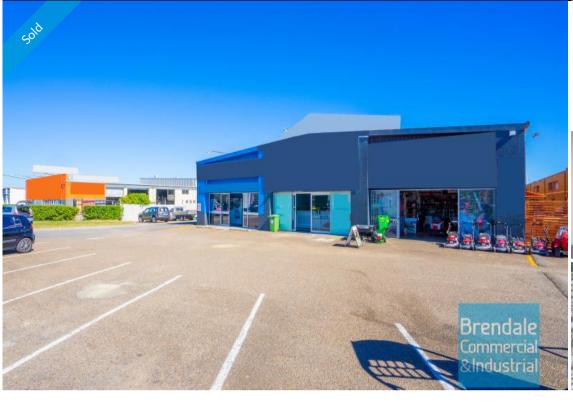

# 152M2 MAIN ROAD TRADE RETAIL UNIT EXCLUSIVE AGENCY

- --UNDER CONTRACT--
- 152m2 total space
- $\hbox{-} Front\, unit\, in\, complex\, facing\, street$
- Main road frontage
- Good/ maximum exposure
- $\mbox{\sc Very}$  well priced to suit the market
- Dual driveway access
- Direct street frontage
- Allocated car parking
- Commercial zoning
- Service industry zoning
- Ideal for Owner Occupier
- $\hbox{-} Ground \, floor \, Showroom \,$
- Signage to main road
- Walking distance to Railway Station
- Located near shops & business services
- Excellent truck access
- Strategic Northside location
- Need more space? Additional industrial space available for warehousing in complex if required. Very well priced industrial units available from 140m2 to 1,378m2.

## SOLD

Floor Area 152
Suburb Brendale
Address Unit 23/71 South Pine Rd
Property ID 1466