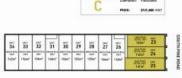

# 152M2 MAIN ROAD TRADE RETAIL UNIT EXCLUSIVE AGENCY

- --UNDER CONTRACT--
- 152m2 total space
- $\hbox{-} Front\, unit\, in\, complex\, facing\, street$
- Main road frontage
- Good/ maximum exposure
- $\mbox{\sc Very}$  well priced to suit the market
- Dual driveway access
- Direct street frontage
- Allocated car parking
- Commercial zoning
- Service industry zoning
- Ideal for Owner Occupier
- $\hbox{-} Ground \, floor \, Showroom \,$
- Signage to main road
- Walking distance to Railway Station
- Located near shops & business services
- Excellent truck access
- Strategic Northside location
- Need more space? Additional industrial space available for warehousing in complex if required. Very well priced industrial units available from 140m2 to 1,378m2.

## SOLD

Floor Area 152
Suburb Brendale
Address Unit 23/71 South Pine Rd
Property ID 1466