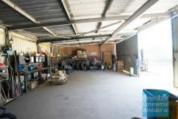

## **BRENDALE**

3,500M2 SITE + 138M2 INDUSTRIAL EXCLUSIVE AGENCY

- 3,503m2 total site
- Occupy entire site
- Ideal contractors yard with lock up industrial storage
- 120m2 warehouse space
- 18m2 small office (demountable)
- Air conditioned office
- Office includes electrical & data
- Exterior hardstand/containers
- Exclusive use hardstand area
- Access from main road
- Fully fenced site
- Semi-trailer access
- Located in the Heart of Brendale
- Ample onsite parking
- 20 radial kilometers to Brisbane CBD
- Strategic Northside location
- Good access to Airport Precinct, Sunshine Coast & Gold Coast via Bruce Hwy & Gateway Motorway