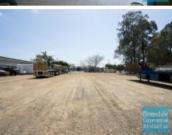

## **BRENDALE**

3,500M2 SITE + 138M2 INDUSTRIAL EXCLUSIVE AGENCY

- 3,503m2 total site
- Occupy entire site
- Ideal contractors yard with lock up industrial storage
- 120m2 warehouse space
- 18m2 small office (demountable)
- Air conditioned office
- Office includes electrical & data
- Exterior hardstand/containers
- Exclusive use hardstand area
- Access from main road
- Fully fenced site
- Semi-trailer access
- Located in the Heart of Brendale
- Ample onsite parking
- 20 radial kilometers to Brisbane CBD
- Strategic Northside location
- Good access to Airport Precinct, Sunshine Coast & Gold Coast via Bruce Hwy & Gateway Motorway