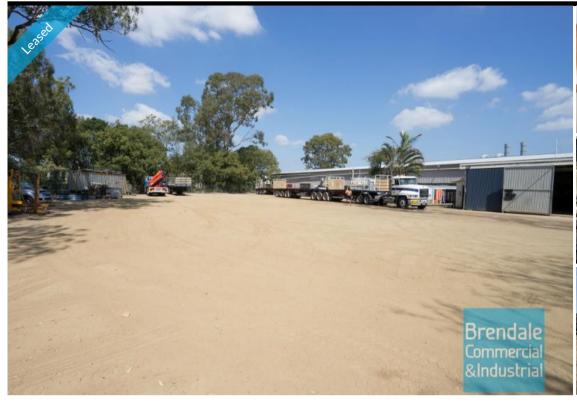

## **BRENDALE**

3,500M2 SITE + 138M2 INDUSTRIAL EXCLUSIVE AGENCY

- 3,503m2 total site
- Occupy entire site
- Ideal contractors yard with lock up industrial storage
- 120m2 warehouse space
- 18m2 small office (demountable)
- Air conditioned office
- Office includes electrical & data
- Exterior hardstand/containers
- Exclusive use hardstand area
- Access from main road
- Fully fenced site
- Semi-trailer access
- Located in the Heart of Brendale
- Ample onsite parking
- 20 radial kilometers to Brisbane CBD
- Strategic Northside location
- Good access to Airport Precinct, Sunshine Coast & Gold Coast via Bruce Hwy & Gateway Motorway