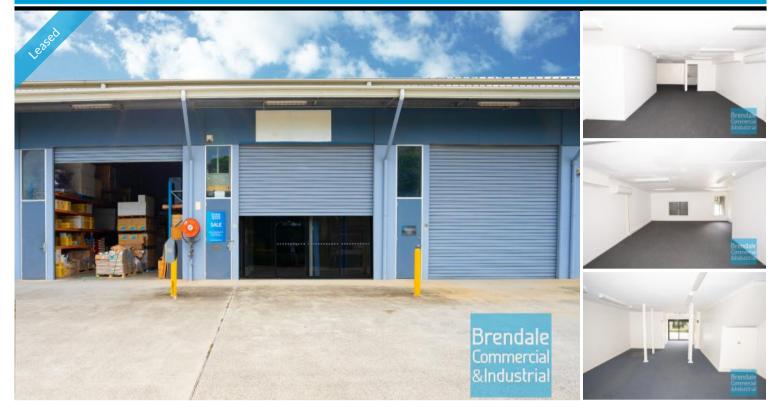

# 146M2 PROFESSIONAL OFFICE SUITE **EXCLUSIVE AGENCY**

- 146m2 office suite
- Professional office
- Office over two levels
- Air conditioned office
- First floor newly carpeted
- Kitchenette on each level
- Ground floor managers office
- Disabled toilet on ground floor
- Ability to lock each floor individually
- Remote controlled roller door - Close to new university campus
- Ample onsite parking
- Strategic Northside location
- Moreton Bay Regional council is the second fastest growing area in Australia

#### **LEASED** Lease

Floor Area 146 Suburb Kallangur Address Unit 17/1191 Anzac Ave 1463 Property ID