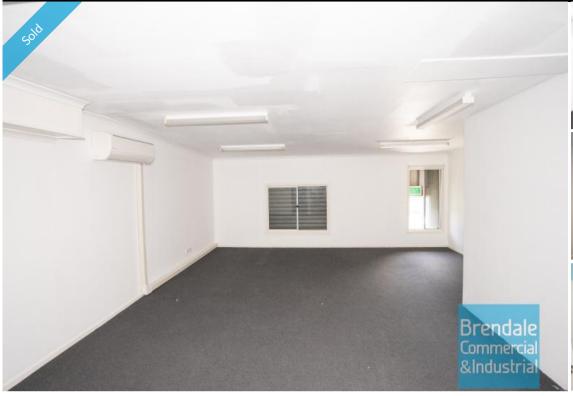

## [UNDER OFFER] 146M2 OFFICE SUITE EXCLUSIVE AGENCY

[UNDER OFFER: PLEASE CONTACT US FOR SIMILAR PROPERTIES]

- 146m2 office suite
- Ideal for Owner Occupier
- Office over two levels
- Air conditioned office
- $\hbox{-} First floor newly carpeted \\$
- Clean open plan office area
- Suspended ceiling & floor coverings included
- $\hbox{-} Ground floor managers of fice \\$
- Refurbished amenities
- Kitchenette on each level
- Private amenities (including shower)
- Disabled toilet (ground floor)
- Capacity for sublease (individually lock each floor)
- Shopfront glazed entry (behind secure roller door)
- Remote controlled roller door
- Close to new university campus
- Easy parking onsite
- Direct access from Beattie Street
- Located near shops and services
- Ample onsite parking
- Strategic Northside location
- Moreton Bay Regional council is the second fastest growing area in Australia