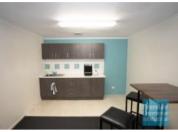

## [UNDER OFFER] 146M2 OFFICE SUITE EXCLUSIVE AGENCY

[UNDER OFFER: PLEASE CONTACT US FOR SIMILAR PROPERTIES]

- 146m2 office suite
- Ideal for Owner Occupier
- Office over two levels
- Air conditioned office
- $\hbox{-} First floor newly carpeted \\$
- Clean open plan office area
- Suspended ceiling & floor coverings included
- $\hbox{-} Ground floor managers of fice \\$
- Refurbished amenities
- Kitchenette on each level
- Private amenities (including shower)
- Disabled toilet (ground floor)
- Capacity for sublease (individually lock each floor)
- Shopfront glazed entry (behind secure roller door)
- Remote controlled roller door
- Close to new university campus
- Easy parking onsite
- Direct access from Beattie Street
- Located near shops and services
- Ample onsite parking
- Strategic Northside location
- Moreton Bay Regional council is the second fastest growing area in Australia