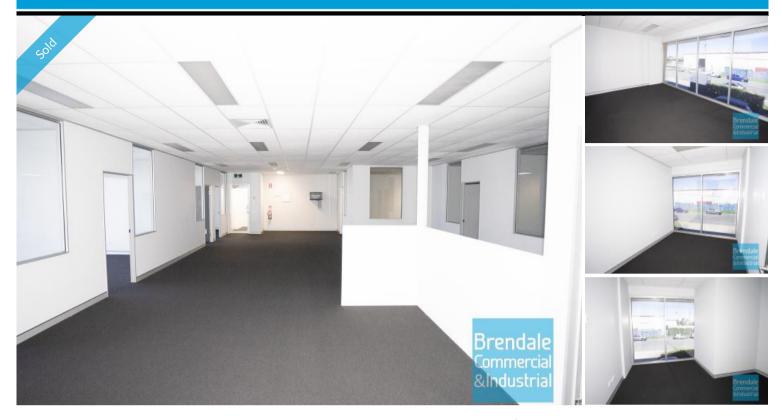

#### 232M2 MODERN OFFICE SUITE

- 232m2 office suite
- Tilt panel construction
- Freshly painted ready to occupy
- $\hbox{-}\, Modern\, complex$
- Fibre optic data cabling
- Office fit-out included
- Boardroom area
- Reception area
- Managers offices
- Meeting Area
- First Floor Office
- Suspended ceiling
- Floor coverings included
- Data cabling included
- $\hbox{-} \operatorname{Comms} \operatorname{Room}$
- Blinds included
- Large windows
- Private kitchenette
- Separate male & female toilets
- Located in the Heart of Brendale
- 7 car parking spaces
- Swipe card secure under cover Parking
- 20 radial kilometers to Brisbane CBD
- Strategic Northside location
- Good access to Airport Precinct, Sunshine Coast & Gold Coast via Bruce Hwy & Gateway Motorway

## SOLD

Floor Area 232
Suburb Brendale
Address Unit 1/36 Leonard Cres
Property ID 1461