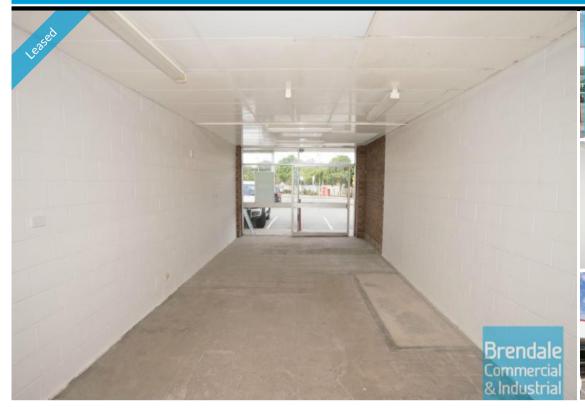

## 42M2 RETAIL SHOP, MEDICAL OR OFFICE EXCLUSIVE AGENCY

- 42m2 retail shop
- Ideal medical suite, office or retail shop
- Excellent location across from busy Railway Station
- Well priced to suit the current market
- Access from main road
- Dual driveway access
- Corner Site
- Located in busy complex
- Walking distance to Railway Station
- Ample onsite parking
- Easy parking in complex
- $\hbox{-}\, \mathsf{Shop}\, \mathsf{front}\, \mathsf{access}$
- Great signage exposure Signage to main road
- Signage to main road
- Located near shops & business services
- Center is located on an intersection with two street access
- Good foot traffic
- Strategic Northside location
- Moreton Bay Regional council is the second fastest growing area in Australia