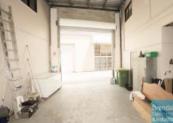

## 226M2 INDUSTRIAL UNIT WITH OFFICE EXCLUSIVE AGENCY

- 226m2 total space
- 126m2 office area
- 100m2 warehouse space
- Office fitout included
- 4 managers offices on first floor
- 3 store rooms
- Boardroom area
- Office over two levels
- Reception area
- Floor coverings included
- Private amenities
- Separate male & female to ilets
- Modern kitchenette
- High bay lighting
- Natural light in warehouse
- $\hbox{-}\, {\sf Electric}\, {\sf roller}\, {\sf door}$
- Personnel entry door
- General Industry zoning (GI)
- Located in the Heart of Brendale
- Roller door access
- Ample onsite parking
- 20 radial kilometers to Brisbane CBD
- Strategic Northside location
- Good access to Airport Precinct, Sunshine Coast & Gold Coast via Bruce Hwy & Gateway Motorway