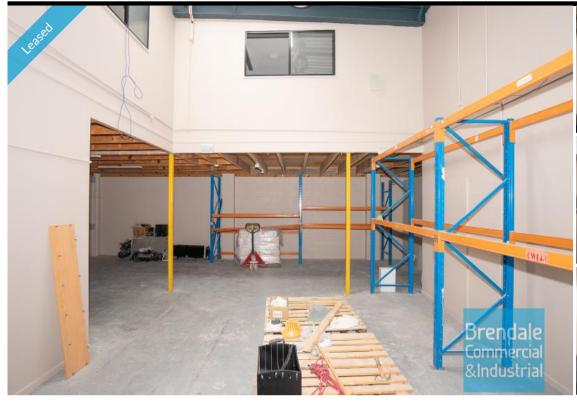

## 226M2 INDUSTRIAL UNIT WITH OFFICE EXCLUSIVE AGENCY

- 226m2 total space
- 126m2 office area
- 100m2 warehouse space
- Office fitout included
- 4 managers offices on first floor
- 3 store rooms
- Boardroom area
- Office over two levels
- Reception area
- Floor coverings included
- Private amenities
- Separate male & female to ilets
- Modern kitchenette
- High bay lighting
- Natural light in warehouse
- $\hbox{-}\, {\sf Electric}\, {\sf roller}\, {\sf door}$
- Personnel entry door
- General Industry zoning (GI)
- Located in the Heart of Brendale
- Roller door access
- Ample onsite parking
- 20 radial kilometers to Brisbane CBD
- Strategic Northside location
- Good access to Airport Precinct, Sunshine Coast & Gold Coast via Bruce Hwy & Gateway Motorway

### **LEASED**

226 Brendale 1457