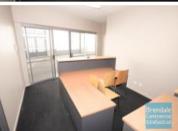

## 226M2 INDUSTRIAL UNIT WITH OFFICE EXCLUSIVE AGENCY

- 226m2 total space
- 126m2 office area
- 100m2 warehouse space
- Office fitout included
- 4 managers offices on first floor
- 3 store rooms
- Boardroom area
- Office over two levels
- Reception area
- Floor coverings included
- Private amenities
- Separate male & female to ilets
- Modern kitchenette
- High bay lighting
- Natural light in warehouse
- $\hbox{-}\, {\sf Electric}\, {\sf roller}\, {\sf door}$
- Personnel entry door
- General Industry zoning (GI)
- Located in the Heart of Brendale
- Roller door access
- Ample onsite parking
- 20 radial kilometers to Brisbane CBD
- Strategic Northside location
- Good access to Airport Precinct, Sunshine Coast & Gold Coast via Bruce Hwy & Gateway Motorway