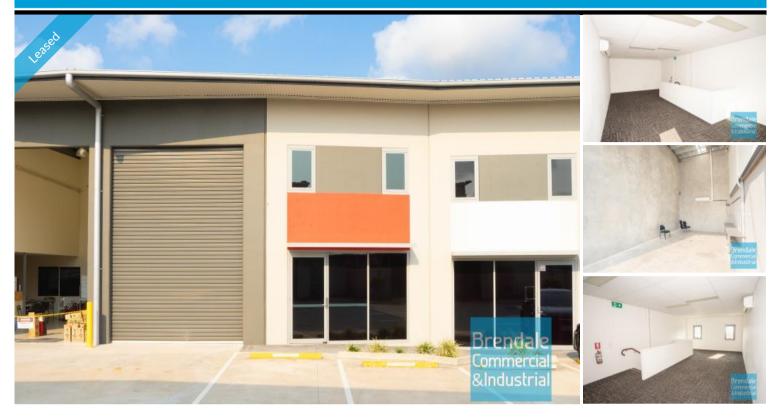

# 120M2 INDUSTRIAL UNIT WITH OFFICE EXCLUSIVE AGENCY

- 120m2 total space
- Tilt panel construction
- Well maintained
- Vacant and ready to occupy
- 80m2 office area
- 40m2 warehouse space
- Air conditioned office
- Office over two levels
- Reception area
- Data cabling included
- Floor coverings included
- Private amenities
- Modern kitchenette
- Clean open plan office area
- Good internal racking height
- Fully fenced site
- Located in busy complex
- Roller door access
- Ample onsite parking
- Easy parking in complex
- Strategic Northside location

## **LEASED**

120 North Lakes 1456