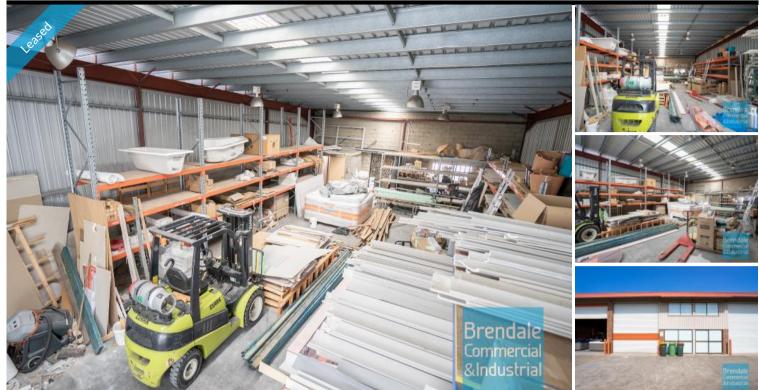

### **BRENDALE** 181M2 CLASSIC INDUSTRIAL OR STORAGE UNIT EXCLUSIVE AGENCY

- 181m2 total space
- Classic industrial or storage unit
- Unit faces street
- Corner Site
- Dual driveway access
- Roller door access
- Private amenities
- Shower cubicle
- Ample onsite parking
- Personnel entry door
- High bay lighting
- Natural light in warehouse
- 20 radial kilometers to Brisbane CBD
- Strategic Northside location
- Good access to Airport Precinct, Sunshine Coast & Gold Coast via Bruce Hwy & Gateway Motorway