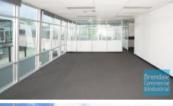

### BANYO Unit 12/459 Tufnell Rd 228M2 INDUSTRIAL UNIT WITH OFFICE **EXCLUSIVE AGENCY**

- 228m2 total space
- Well maintained
- Tilt panel construction
- Modern complex
- 83m2 office area
- 145m2 warehouse space
- Air conditioned office
- Professional office
- Clean open plan office area
- First floor office
- Large windows
- Reception area
- Private kitchenette
- Lunch room area
- Separate male & female toilets
- Access from main road
- Dual driveway access
- Located near shops & business services
- Located in busy complex
- Roller door access
- Ample onsite parking
- Electric roller door
- Well priced to suit the market
- Natural light in warehouse
- High bay lighting
- Good internal racking height
- Strategic Northside location