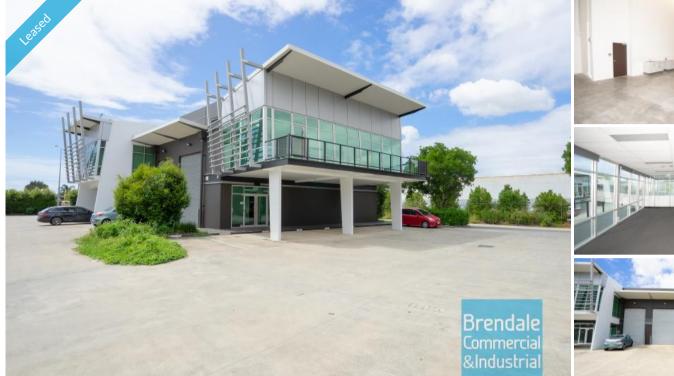

### BANYO Unit 12/459 Tufnell Rd 228M2 INDUSTRIAL UNIT WITH OFFICE **EXCLUSIVE AGENCY**

- 228m2 total space
- Well maintained
- Tilt panel construction
- Modern complex
- 83m2 office area
- 145m2 warehouse space
- Air conditioned office
- Professional office
- Clean open plan office area
- First floor office
- Large windows
- Reception area
- Private kitchenette
- Lunch room area
- Separate male & female toilets
- Access from main road
- Dual driveway access
- Located near shops & business services
- Located in busy complex
- Roller door access
- Ample onsite parking
- Electric roller door
- Well priced to suit the market
- Natural light in warehouse
- High bay lighting
- Good internal racking height
- Strategic Northside location

# **LEASED**

Floor Area Suburb Address Property ID

Lease

228 Banvo Unit 12/459 Tufnell Rd 1450