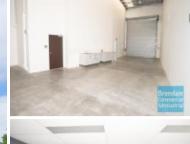

### BANYO Unit 12/459 Tufnell Rd 228M2 INDUSTRIAL UNIT WITH OFFICE **EXCLUSIVE AGENCY**

- 228m2 total space
- Well maintained
- Tilt panel construction
- Modern complex
- 83m2 office area
- 145m2 warehouse space
- Air conditioned office
- Professional office
- Clean open plan office area
- First floor office
- Large windows
- Reception area
- Private kitchenette
- Lunch room area
- Separate male & female toilets
- Access from main road
- Dual driveway access
- Located near shops & business services
- Located in busy complex
- Roller door access
- Ample onsite parking
- Electric roller door
- Well priced to suit the market
- Natural light in warehouse
- High bay lighting
- Good internal racking height
- Strategic Northside location