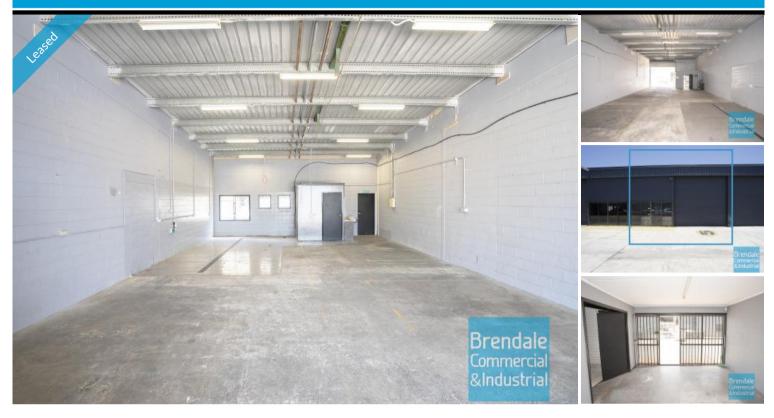

# 168M2 CLASSIC INDUSTRIAL OR STORAGE UNIT EXCLUSIVE AGENCY

- 168m2 total space
- Classic industrial or storage unit
- Air conditioned office
- Managers offices
- Private amenities
- Private kitchenette
- Located in the Heart of Brendale
- Fully fenced site
- Roller door access
- 2 car parking spaces
- 3 phase power
- General Industry zoning (GI)
- 20 radial kilometers to Brisbane CBD
- Strategic Northside location
- Good access to Airport Precinct, Sunshine Coast & Gold Coast via Bruce Hwy & Gateway Motorway
- Need more space? Larger sizes are available

# **LEASED**

Floor Area 168
Suburb Brendale
Address Unit 5/ 14 Belconnen Cres
Property ID 1449