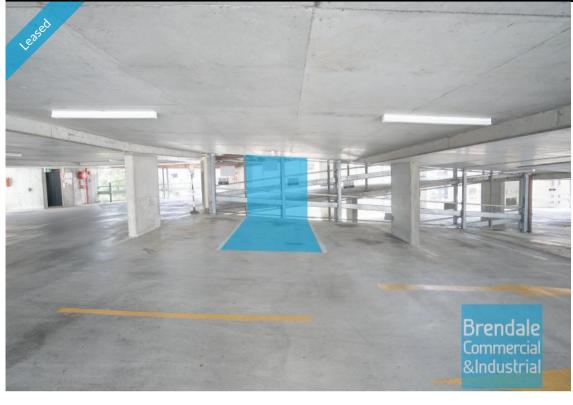

#### RARE CHANCE TO LEASE A PRIVATE CBD CAR PARK

- Secure parking / electronic access
- Designated numbered parking spot reserved for your use only
- Know your reserved spot is waiting for you without stress
- Can be used 24hrs/7 days a week (including Public Holidays)
- Enter and leave as many times as you like through the day
- Lift or stair access
- Direct access to the Watkins Medical Centre from level F
- Undercover & locked facility
- Tenanted investment or personal/business use
- Well located to catch the free Spring Hill Loop Bus
- Access from residential Bartley Street (off Wickham Terrace)
- Enjoy the comfort of travelling in your own car, without the hassle of public transport
- Excellent location for access to the Terrace or CBD
- Short walk down 'Jacobs Ladder' to Queen Street Mall & CBD
- Excellent access to medical facilities & hospitals on Wickham Terrace
- Strategic central location