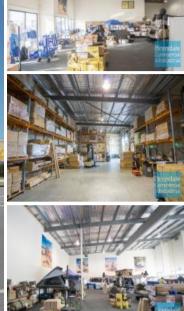

## BRENDALE Unit 2/245 Leitchs Rd

882M2 MAIN ROAD TRADE RETAIL UNIT EXCLUSIVE AGENCY

- 822m2 total space

- Excellent exposure to busy intersection
- Located in the heart of Brendale
- Ideal for trade retail
- Freshly painted ready to occupy
- 82m2 office area
- First floor office
- Shop front access
- Glass display shop front
- Rear goods access
- Signage to main road
- Ground floor Showroom
- Natural light in warehouse
- Tilt panel construction
- Well maintained
- Private amenities
- Main road frontage
- Dual driveway access
- Corner Site
- Drive around access
- 2 roller doors
- 17 car parking spaces
- 3 phase power
- Commercial zoning
- Easy parking in complex
- 20 radial kilometers to Brisbane CBD
- Strategic Northside location