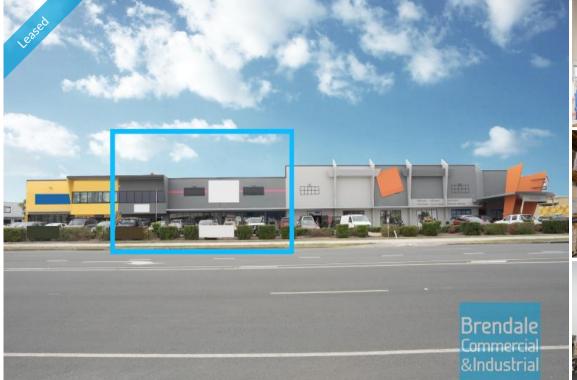

## BRENDALE Unit 2/245 Leitchs Rd

882M2 MAIN ROAD TRADE RETAIL UNIT EXCLUSIVE AGENCY

- 822m2 total space

- Excellent exposure to busy intersection
- Located in the heart of Brendale
- Ideal for trade retail
- Freshly painted ready to occupy
- 82m2 office area
- First floor office
- Shop front access
- Glass display shop front
- Rear goods access
- Signage to main road
- Ground floor Showroom
- Natural light in warehouse
- Tilt panel construction
- Well maintained
- Private amenities
- Main road frontage
- Dual driveway access
- Corner Site
- Drive around access
- 2 roller doors
- 17 car parking spaces
- 3 phase power
- Commercial zoning
- Easy parking in complex
- 20 radial kilometers to Brisbane CBD
- Strategic Northside location

### **LEASED**

Floor Area Suburb Address Property ID 822 Brendale Unit 2/ 245 Leitchs Rd 1444