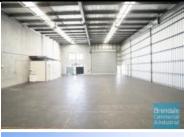

## 346M2 CLASSIC INDUSTRIAL OR STORAGE UNIT **EXCLUSIVE AGENCY**

- 346m2 total space
- Classic industrial or storage unit
- Corner Site
- Unit faces street
- Separate male & female toilets
- Exterior hardstand/containers
- Tilt panel construction
- 5 car parking spaces
- Awnings over roller doors
- Container height roller door
- Good internal racking height
- High bay lighting
- Natural light in warehouse
- Fully fenced site
- Semi-trailer access
- Located in the Heart of Brendale
- Dual driveway access
- 3 phase power
- Personnel entry door
- General Industry zoning (GI)
- Allocated parking
- 20 radial kilometers to Brisbane CBD
- Strategic Northside location
- Good access to Airport Precinct, Sunshine Coast & Gold Coast via Bruce Hwy & Gateway Motorway