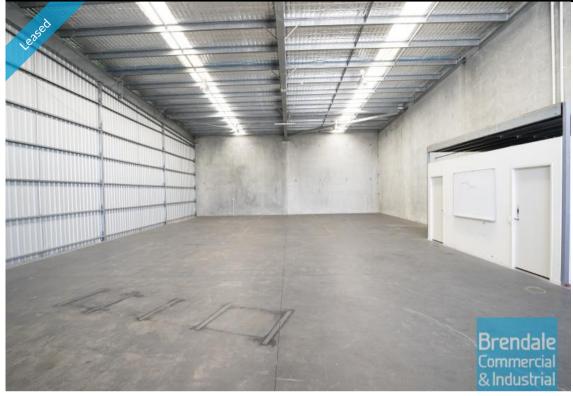

## 346M2 CLASSIC INDUSTRIAL OR STORAGE UNIT **EXCLUSIVE AGENCY**

- 346m2 total space
- Classic industrial or storage unit
- Corner Site
- Unit faces street
- Separate male & female toilets
- Exterior hardstand/containers
- Tilt panel construction
- 5 car parking spaces
- Awnings over roller doors
- Container height roller door
- Good internal racking height
- High bay lighting
- Natural light in warehouse
- Fully fenced site
- Semi-trailer access
- Located in the Heart of Brendale
- Dual driveway access
- 3 phase power
- Personnel entry door
- General Industry zoning (GI)
- Allocated parking
- 20 radial kilometers to Brisbane CBD
- Strategic Northside location
- Good access to Airport Precinct, Sunshine Coast & Gold Coast via Bruce Hwy & Gateway Motorway